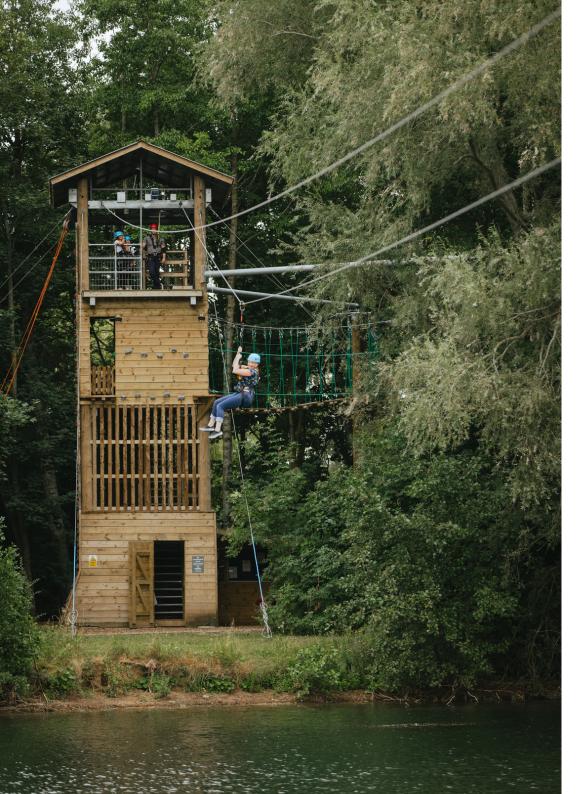

### **ZIP WIRE**

1.15pm - 1.45pm | Age 5+ 2pm - 2.30pm | Age 5+

Location: The Tower

There cannot be anything as exhilarating as taking a zip-wire across a beautiful Cotswolds lake.

Not just for kids! This is a thrilling experience for all!

#### TREE TOP ADVENTURE

2.45pm - 3.15pm

3.30pm - 4pm 4.15pm-4.45pm | Age 5+

Location: The Tower

This is the perfect experience for thrill seekers. Take to the heights of the trees and make your way along platforms, obstacles and bridges in mid-air.

#### PRIVATE SESSION

10am - 12pm | Age 5+

Location: The Tower

Have exclusive use of the tower for two hours, with two dedicated instructors. All activites are included: Zip-wire across a lake, the Tree-Top Adventure, climbing, trapeze and powerfan for up to 6 people.

### **ZIP WIRE**

4.15pm - 4.45pm | Age 5+

Location: The Tower

There cannot be anything as exhilarating as taking a zip-wire across a beautiful Cotswolds lake.

Not just for kids! This is a thrilling experience for all!

### TREE TOP ADVENTURE

5pm - 5.30pm | Age 5+

Location: The Tower

This is the perfect experience for thrill seekers. Take to the heights of the trees and make your way along platforms, obstacles and bridges in mid-air.