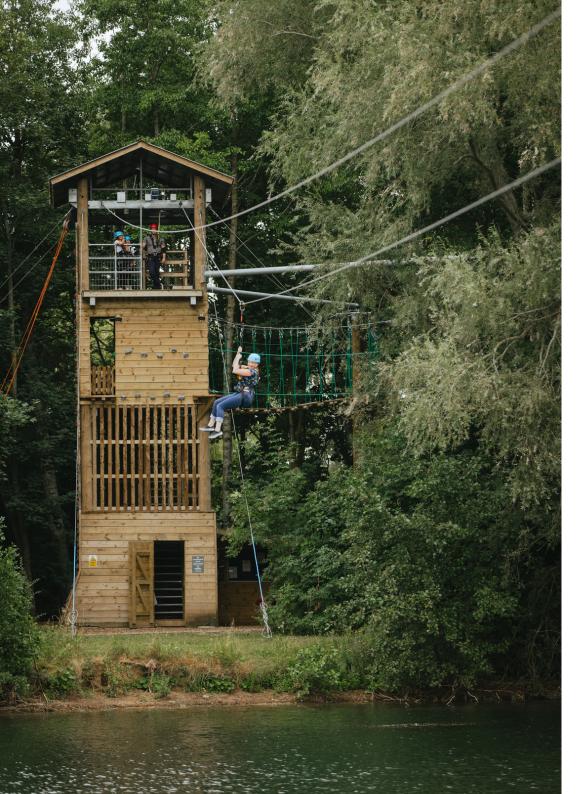

### **ZIP WIRE**

1.15pm - 1.45pm | Age 5+ 2pm - 2.30pm | Age 5+

Location: The Tower

There cannot be anything as exhilarating as taking a zip-wire across a beautiful Cotswolds lake.

Not just for kids! This is a thrilling experience for all!

#### TREE TOP ADVENTURE

2.45pm - 3.15pm

3.30pm - 4pm 4.15pm-4.45pm | Age 5+

Location: The Tower

This is the perfect experience for thrill seekers. Take to the heights of the trees and make your way along platforms, obstacles and bridges in mid-air.

#### PRIVATE SESSION

10am - 12pm | Age 5+

Location: The Tower

Have exclusive use of the tower for two hours, with two dedicated instructors. All activites are included: Zip-wire across a lake, the Tree-Top Adventure, climbing, trapeze and powerfan for up to 6 people.