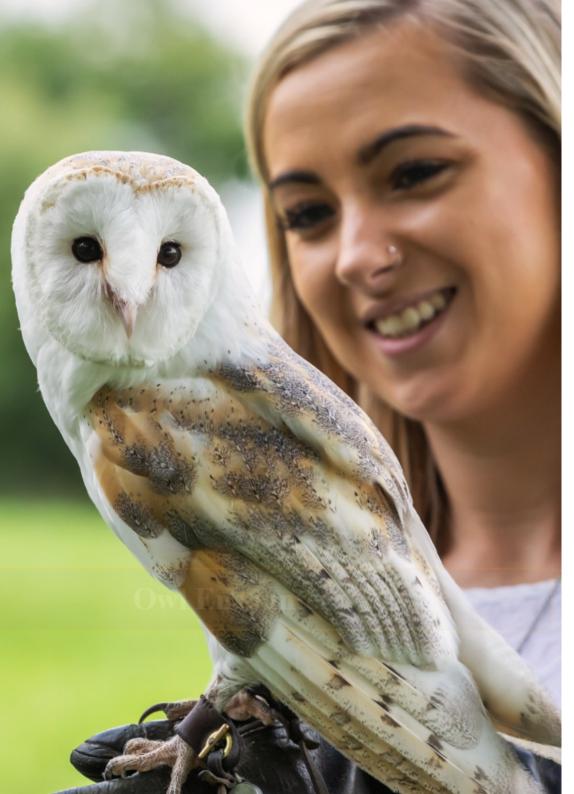

#### INTERACTIVE HAWK EXPERIENCE

10.30am - 11.30am 11.45am - 12.45pm 1pm - 2pm | Age 5+

Location: The Meadow

Experience the majestic beauty of hawks up close and personal with Walks with Hawks. This unique session allows you to learn about these magnificent creatures and even walk alongside them as they soar through the sky. Get a rare glimpse into the world of hawks and create unforgettable memories in this one-of-akind adventure.