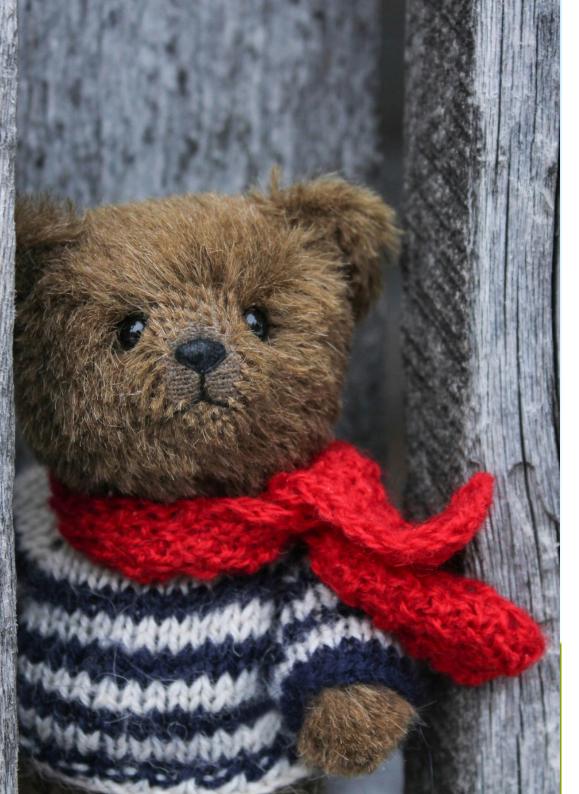

### **TEDDY BEAR HUNT**

1pm - 2pm | Age 2+

Location: The Meadow

This is sweet session is for younger children (and their parents, if under 4 years) where we search the woods for our escaped Teddy Bears. The children will also learn about nature and the local wildlife, before finishing the session by siting side-by side with the teddies we have found, to togst marshmallows.

### **TEDDY BEAR HUNT**

10am - 11pm | Age 2+

Location: The Meadow

This is sweet session is for younger children (and their parents, if under 4 years) where we search the woods for our escaped Teddy Bears. The children will also learn about nature and the local wildlife, before finishing the session by siting side-by side with the teddies we have found, to toast marshmallows.