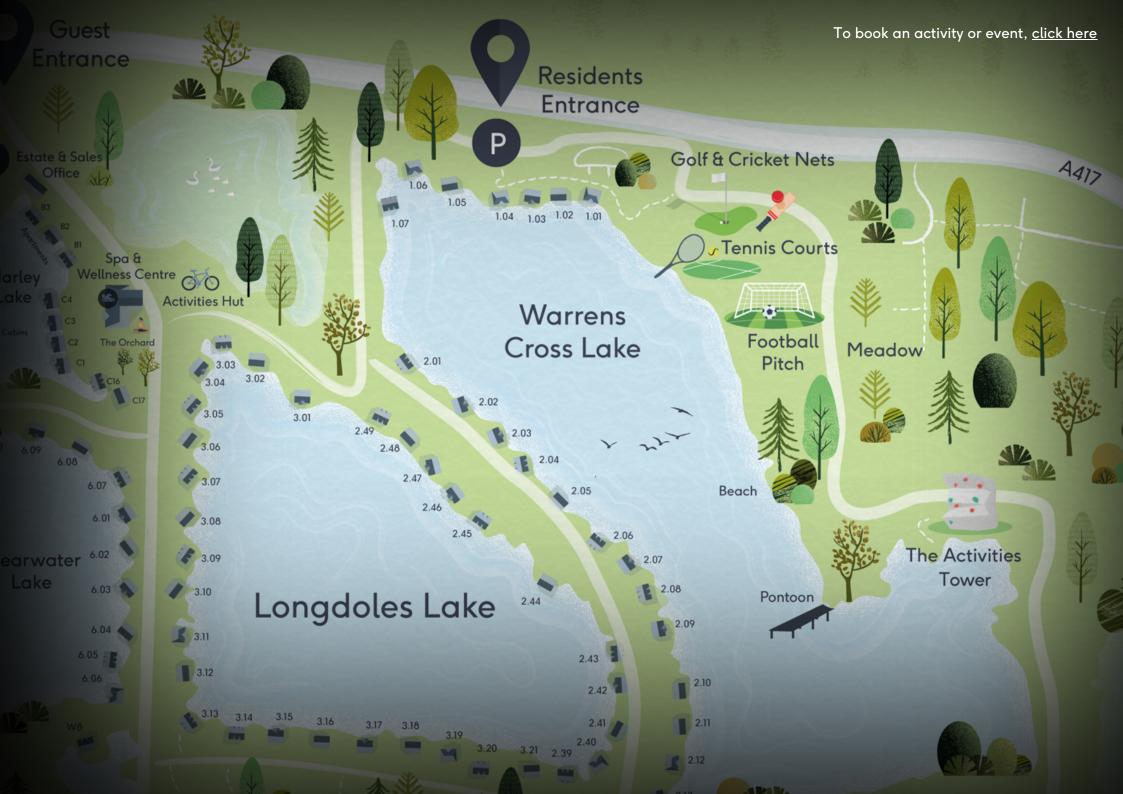

### **ACTIVITIES**

Dive into our range of indoor and outdoor events, classes and activities designed for all to enjoy and experience The Lakes.

In addition to our activity program, we have a fantastic range of activities that can be booked at additional times to those listed. These include nature walks, bushcraft, archery, axe throwing, tennis & football coaching, wood carving, clay pigeon shooting and much more. Plus, available to hire we have bikes, kayaks, canoes and paddle boards.

To book any of the activities listed, please visit our website.

Please note that all activities must be pre-booked and are non-refundable. We use local suppliers in order to support our Cotswolds community, therefore we are unable to refund any cancellations. All activities and events are subject to change. Children aged under 5 must be accompanied by an adult. All activities are subject to availability.