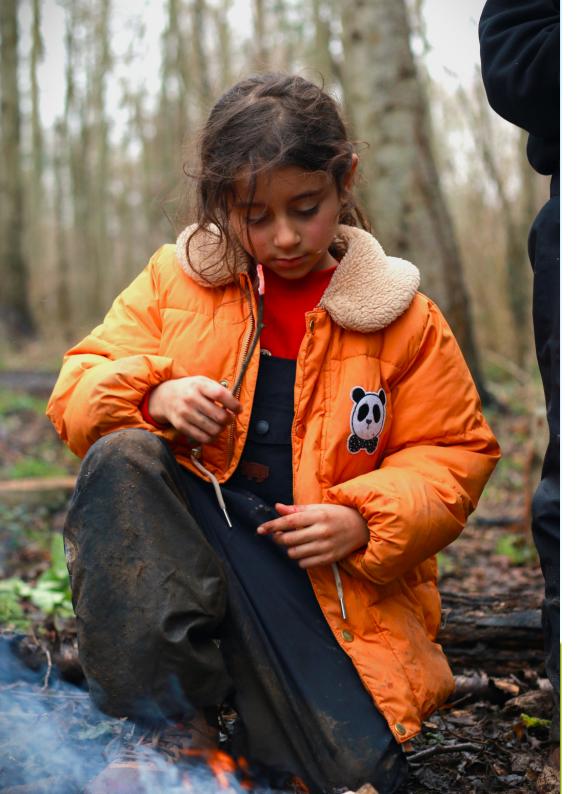

### **BUSH CRAFT**

2pm - 4pm |

Location: The Meadow

Each session will differ, from learning essential survival skills such as fire lighting using materials found around The Estate to unlocking your outdoor creativity with spring themed activities, such as flower crowns and bows and arrows to take home with you.